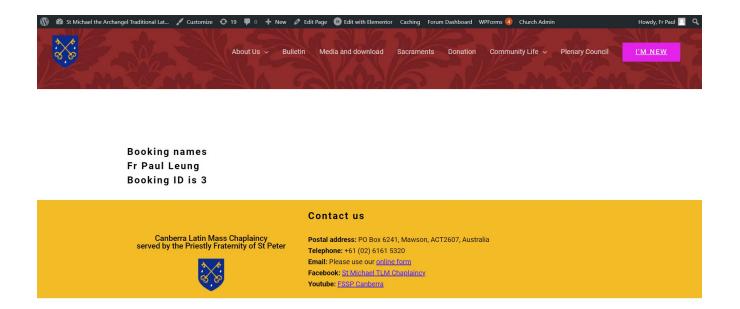

Check I am a real person, then click "Book"

You will get a Booking ID. All finished.