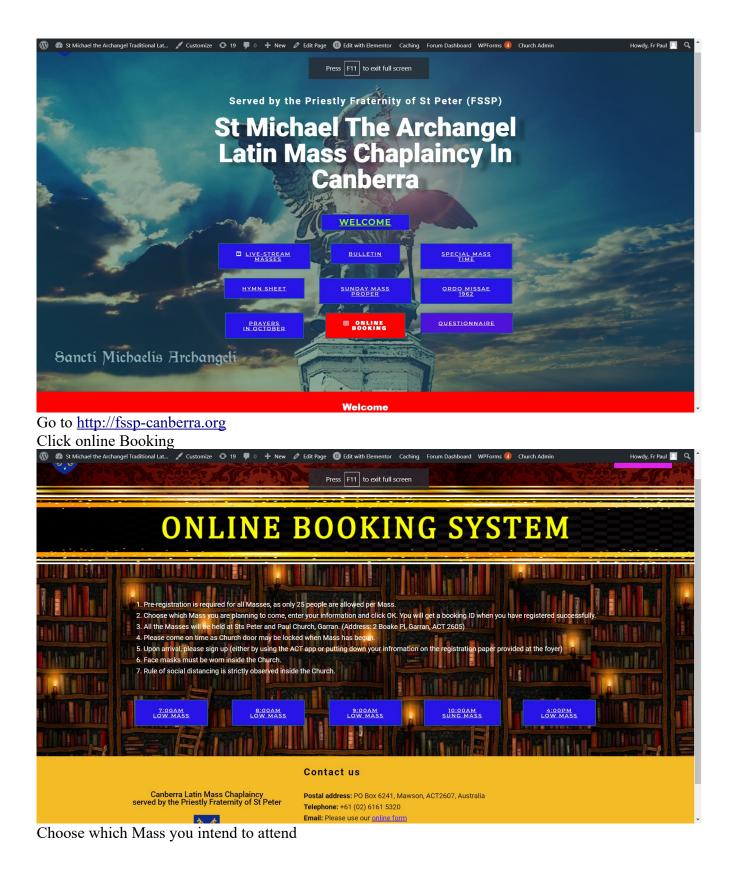

| 🛞 🚳 St Michael the Archa | ngel Taditional Lat 🖋 Customize 📀 19 🛡 0 🕂 New 🖉 Edit Page 📵 Edit with Elementor Caching Forum Dashboard WPForms 🕢 Church Admin | Howdy, Fr Paul 📃 🔍 <sup>4</sup> |
|--------------------------|---------------------------------------------------------------------------------------------------------------------------------|---------------------------------|
|                          |                                                                                                                                 |                                 |
|                          | 0 places booked out of 25 so far                                                                                                |                                 |
|                          | Booking email                                                                                                                   |                                 |
|                          | canberra.fssp@gmail.com                                                                                                         |                                 |
|                          | Contact number                                                                                                                  |                                 |
|                          | 0405527880                                                                                                                      |                                 |
|                          | Name                                                                                                                            |                                 |
|                          | Fr Paul Leung                                                                                                                   |                                 |
|                          | Name                                                                                                                            |                                 |
|                          |                                                                                                                                 |                                 |
|                          | Name                                                                                                                            |                                 |
|                          |                                                                                                                                 |                                 |
|                          | Name                                                                                                                            |                                 |
|                          |                                                                                                                                 |                                 |

## Fill out the form, scroll down

| 🛞 🚳 St Michael the Archangel | l Traditional Lat 🖌               | 🖋 Customize | <ul><li>O 19</li></ul> | 🛡 0 🕂 Nev | v 🖉 Edit Page | Edit with Elementor | Caching | Forum Dashboard | WPForms 4 | Church Admin | Howdy, Fr Paul 📃 🔍 🔷 |  |  |  |  |  |  |  |
|------------------------------|-----------------------------------|-------------|------------------------|-----------|---------------|---------------------|---------|-----------------|-----------|--------------|----------------------|--|--|--|--|--|--|--|
|                              |                                   |             |                        |           |               |                     |         |                 |           |              |                      |  |  |  |  |  |  |  |
| N                            | lame                              |             |                        |           |               |                     |         |                 |           |              |                      |  |  |  |  |  |  |  |
|                              |                                   |             |                        |           |               |                     |         |                 |           |              |                      |  |  |  |  |  |  |  |
| N                            | lame                              |             |                        |           |               |                     |         |                 |           |              |                      |  |  |  |  |  |  |  |
|                              |                                   |             |                        |           |               |                     |         |                 |           |              |                      |  |  |  |  |  |  |  |
| N                            | lame                              |             |                        |           |               |                     |         |                 |           |              |                      |  |  |  |  |  |  |  |
|                              |                                   |             |                        |           |               |                     |         |                 |           |              |                      |  |  |  |  |  |  |  |
| Ν                            | lame                              |             |                        |           |               |                     |         |                 |           |              |                      |  |  |  |  |  |  |  |
|                              |                                   |             |                        |           |               |                     |         |                 |           |              |                      |  |  |  |  |  |  |  |
| N                            | lame                              |             |                        |           |               |                     |         |                 |           |              |                      |  |  |  |  |  |  |  |
|                              |                                   |             |                        |           |               |                     |         |                 |           |              |                      |  |  |  |  |  |  |  |
|                              |                                   |             |                        |           |               |                     |         |                 |           |              |                      |  |  |  |  |  |  |  |
| ľ                            | lame                              |             |                        |           |               |                     |         |                 |           |              |                      |  |  |  |  |  |  |  |
|                              |                                   |             |                        |           |               |                     |         |                 |           |              |                      |  |  |  |  |  |  |  |
| <b>Z</b>                     | I am a real person, not a spammer |             |                        |           |               |                     |         |                 |           |              |                      |  |  |  |  |  |  |  |
|                              | воок                              |             |                        |           |               |                     |         |                 |           |              |                      |  |  |  |  |  |  |  |
|                              |                                   |             |                        |           |               |                     |         |                 |           |              |                      |  |  |  |  |  |  |  |
| Contact us                   |                                   |             |                        |           |               |                     |         |                 |           |              |                      |  |  |  |  |  |  |  |
|                              |                                   |             |                        |           |               |                     |         |                 |           |              | •                    |  |  |  |  |  |  |  |

Check I am a real person, then click "Book"

You will get a Booking ID. All finished.